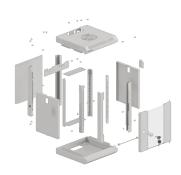

## **PRODUCT FEATURES:**

- Quick and easy installation,
- Equipped with four vertical mounting rails,
- Cable openings in the top and bottom panels and removable rear panel,
- Equipped with front lock and side latches,
- Optional mounting of casters or feet.

## **PRODUCT SPECIFICATION:**

| Type of cabinet                  | Wall mount                                                           |
|----------------------------------|----------------------------------------------------------------------|
| Size                             | 10",                                                                 |
| ICT height                       | 9 U                                                                  |
| Assembly type                    | Self-assembly                                                        |
| Working depth                    | 231 mm                                                               |
| Front door type                  | Temper glass                                                         |
| Door type                        | Single-leaf                                                          |
| Maximum front door opening angle | 215 °                                                                |
| Maximum static load              | 30 kg                                                                |
| Slot amount for fans             | 1                                                                    |
| Number of vertical rails         | 4                                                                    |
| Thermostat                       | No                                                                   |
| LCD panel                        | No                                                                   |
| RAL color                        | RAL7035                                                              |
| Weatherproof rating              | IP20                                                                 |
| Upper & lower panel thickness    | 1 mm                                                                 |
| Mounting rails thickness         | 1,5 mm                                                               |
| Frame thickness                  | 1 mm                                                                 |
| Depth                            | 300 mm                                                               |
| Width                            | 300 mm                                                               |
| Height                           | 503 mm                                                               |
| Weight                           | 10,2 kg                                                              |
| Standard                         | ANSI/EIA RS-310-D, DIN 41491/PART 1, DIN 41494/PART 7, IEC297-2:1982 |
| Grounding Details                | Front door, Bottom panel                                             |
| Included Accessories             | User guide, Grounding cable, M6 screws, Mounting bracket, Front lock |