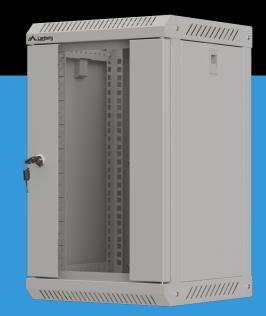

## 10" RACK CABINET

## **PRODUCT FEATURES:**

- Quick and easy installation,
- Equipped with four vertical mounting rails,
- Cable openings in the top and bottom panels and removable rear panel,
- Equipped with front lock and side latches,
- Optional mounting of casters or feet.

## **PRODUCT SPECIFICATION:**

| Type of cabinet                  | Wall mount                                                           |
|----------------------------------|----------------------------------------------------------------------|
| Size                             | 10",                                                                 |
| ICT height                       | 9 U                                                                  |
| Assembly type                    | Self-assembly                                                        |
| Working depth                    | 231 mm                                                               |
| Front door type                  | Temper glass                                                         |
| Door type                        | Single-leaf                                                          |
| Maximum front door opening angle | 215 °                                                                |
| Maximum static load              | 30 kg                                                                |
| Slot amount for fans             | 1                                                                    |
| Number of vertical rails         | 4                                                                    |
| Thermostat                       | No                                                                   |
| LCD panel                        | No                                                                   |
| RAL color                        | RAL7035                                                              |
| Weatherproof rating              | IP20                                                                 |
| Upper & lower panel thickness    | 1 mm                                                                 |
| Mounting rails thickness         | 1,5 mm                                                               |
| Frame thickness                  | 1 mm                                                                 |
| Depth                            | 300 mm                                                               |
| Width                            | 300 mm                                                               |
| Height                           | 503 mm                                                               |
| Weight                           | 10,2 kg                                                              |
| Standard                         | ANSI/EIA RS-310-D, DIN 41491/PART 1, DIN 41494/PART 7, IEC297-2:1982 |
| Grounding Details                | Front door, Bottom panel                                             |
| Included Accessories             | User guide, Grounding cable, M6 screws, Mounting bracket, Front lock |